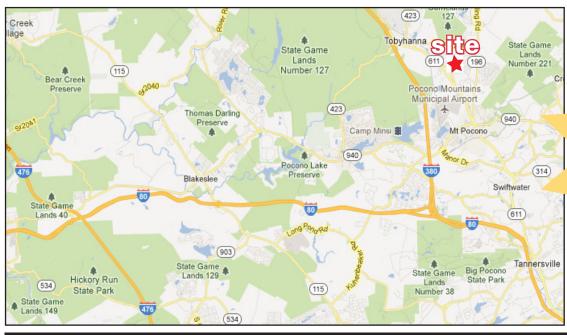

- Unique broadband fiber optic platform
- Professional landscaping and grounds maintenance
- Located in the pristine Pocono Mountains with easy access to Interstate 380 and 80
- Neighbor to Pocono

  Mountain Regional Airport