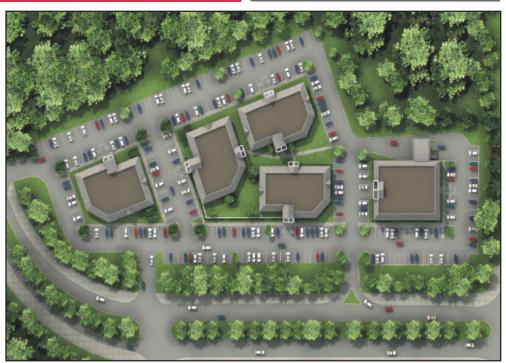

# AVAILABLE FOR SALE OR LEASE Pocono Office Commons

2800 Corporate Center Drive East Tobyhanna, Monroe County, PA

- Class A office: four, one-story, 40,000 total square feet; one, two-story, 24,000 total square feet
- Up to 12,000 rentable sf (contiguous); suites available from 1,500 sf with potential loading areas
- Multi-zone heat pump system with individual tenant controls and separate metering