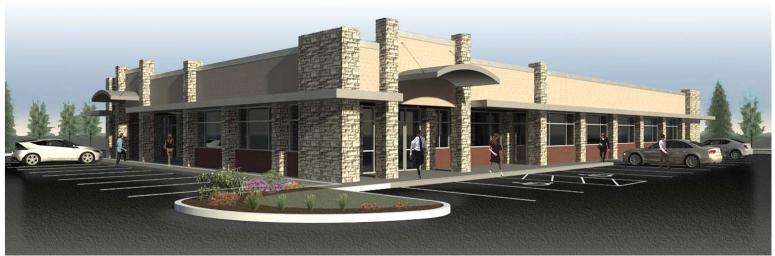

# AVAILABLE FOR SALE OR LEASE Pocono Office Commons

2800 Corporate Center Drive East Tobyhanna, Monroe County, PA

- Class A office: four, one-story, 40,000 total square feet; one, two-story, 24,000 total square feet
- Up to 12,000 rentable sf (contiguous); suites available from 1,500 sf with potential loading areas
- Multi-zone heat pump system with individual tenant controls and separate metering

- Unique broadband fiber optic platform
- Professional landscaping and grounds maintenance
- Located in the pristine Pocono Mountains with easy access to Interstate 380 and 80
- Neighbor to Pocono

  Mountain Regional Airport